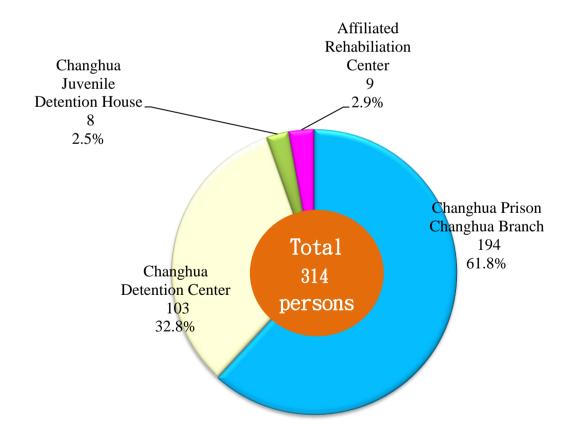

## Changhua Detention Center, Agency of Corrections, Ministry of Justice Daily inmates in the Correction Institutions

25 April 2024

Unit: Persons

| Gender | Total | Changhua<br>Prison<br>Changhua<br>Branch | Changhua<br>Detention<br>Center | Changhua<br>Juvenile<br>Detention<br>House | Affiliated<br>Rehabiliation<br>Center |
|--------|-------|------------------------------------------|---------------------------------|--------------------------------------------|---------------------------------------|
| Total  | 314   | 194                                      | 103                             | 8                                          | 9                                     |
| Male   | 280   | 169                                      | 96                              | 7                                          | 8                                     |
| Female | 34    | 25                                       | 7                               | 1                                          | 1                                     |