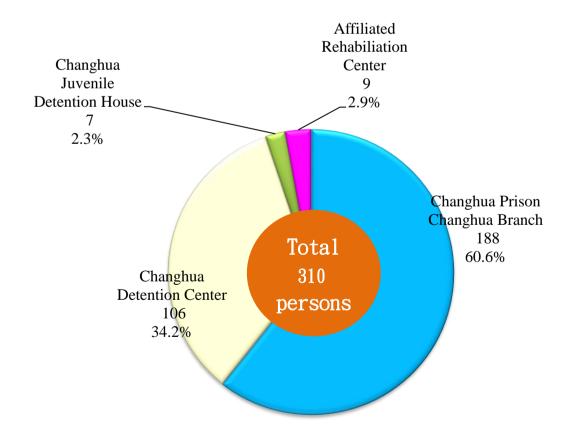

## Changhua Detention Center, Agency of Corrections, Ministry of Justice Daily inmates in the Correction Institutions

24 April 2024

Unit: Persons

| Gender | Total | Changhua<br>Prison<br>Changhua<br>Branch | Changhua<br>Detention<br>Center | Changhua<br>Juvenile<br>Detention<br>House | Affiliated<br>Rehabiliation<br>Center |
|--------|-------|------------------------------------------|---------------------------------|--------------------------------------------|---------------------------------------|
| Total  | 310   | 188                                      | 106                             | 7                                          | 9                                     |
| Male   | 279   | 165                                      | 99                              | 7                                          | 8                                     |
| Female | 31    | 23                                       | 7                               | _                                          | 1                                     |