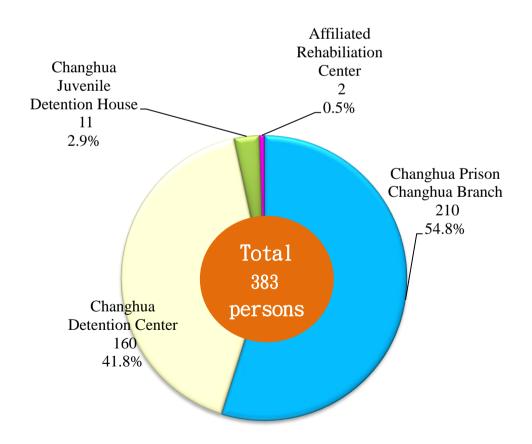

## Changhua Detention Center, Agency of Corrections, Ministry of Justice Daily inmates in the Correction Institutions

16 June 2025

Unit: Persons

| Item   | Total | Changhua<br>Prison<br>Changhua<br>Branch | Changhua<br>Detention<br>Center | Changhua<br>Juvenile<br>Detention<br>House | Affiliated<br>Rehabiliation<br>Center |
|--------|-------|------------------------------------------|---------------------------------|--------------------------------------------|---------------------------------------|
| Total  | 383   | 210                                      | 160                             | 11                                         | 2                                     |
| Male   | 333   | 182                                      | 141                             | 8                                          | 2                                     |
| Female | 50    | 28                                       | 19                              | 3                                          | _                                     |